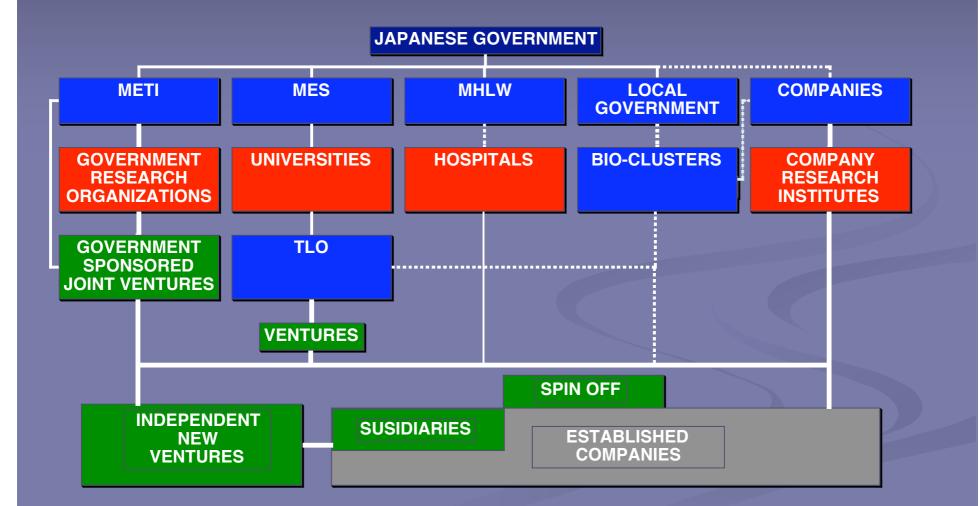

#### DRIVERS AND STRUCTURE OF BIOTECH INDUSTRY IN JAPAN

### COMPARISON OF STRUCTURES OF BIOTECH INDUSTRY