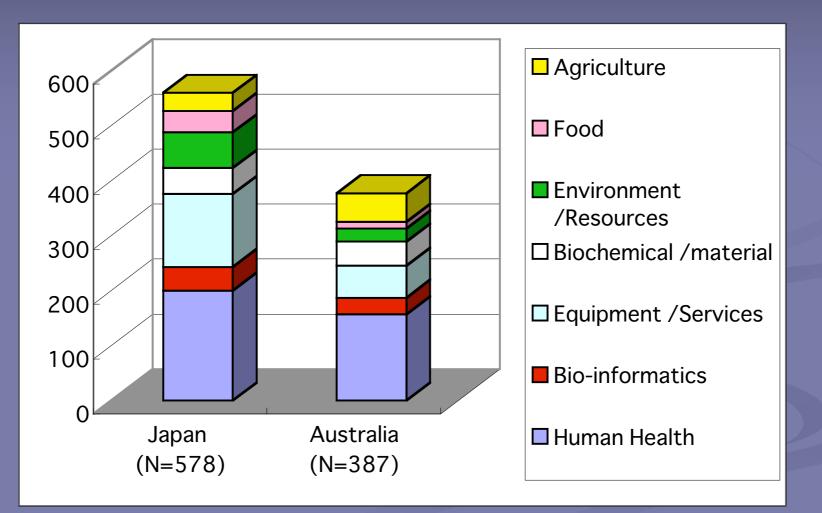

### COMPARISON OF STRUCTURES OF BIOTECH INDUSTRY

## COMPARISON OF SECTORS OF START-UPS IN JAPAN & AUSTRALIA