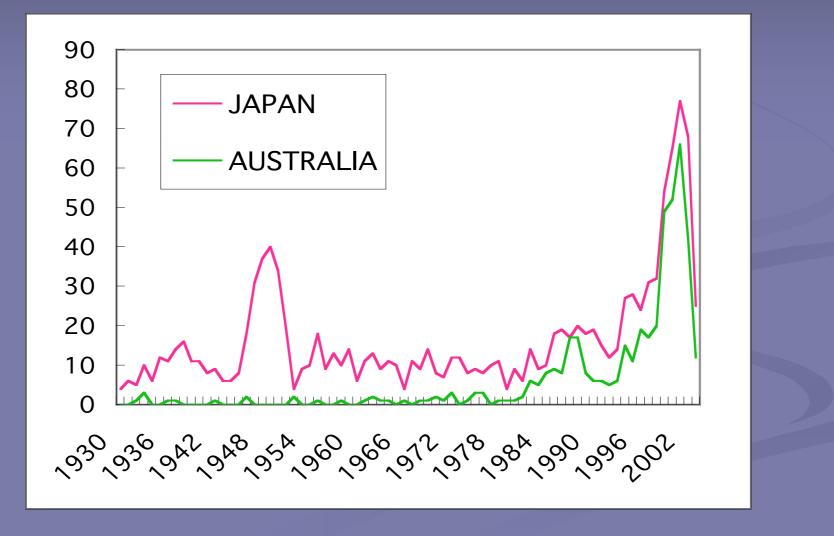

|-------|--------|
| HUMAN HEALTH            | 536   | 8,400  |
| AGRI-FOOD               | 367   | 6,300  |
| BIOPROCESS              | 244   | 3,600  |
| ENVIRONMENT & RESOURCES | 3     | 600    |
| BIOTOOL                 | 140   | 3,100  |
| BIOINFORMATICS          | 29    | 2,200  |
| SERVICES & OTHERS       | 26    | 800    |
| TOTAL                   | 1,344 | 25,000 |

#### FOCUS 21 ECONOMY REVITALIZATION PROJECT

■ BIO - IT EQUIPMENT

■ GLYCOPROTEOMICS

PROTEOMICS

NANO - BIOTECHNOLOGY

#### DRIVERS AND STRUCTURE OF BIOTECH INDUSTRY IN JAPAN



## Q: HOW MANY BIOTECH START-UPS IN JAPAN ?

A. SMALL NUMBER (YOUR IMPRESSION)

B. < 100 (ERNST & YOUNG, 2002)

c. 387 (JBA, DEC.2003)

D. 600+ (OUR DATABASE, FEB.2004)

#### YEAR OF ESTABLISHMENT OF BIOTECH COMPANIES IN JAPAN & AUSTRALIA



#### COMPARISON OF NUMBER OF BIOTECH COMPANIES IN JAPAN & AUSTRALIA



### COMPARISON OF STRUCTURES OF BIOTECH INDUSTRY



## COMPARISON OF SECTORS OF START-UPS IN JAPAN & AUSTRALIA



### LOCATION OF BIOTECH COMPANIES IN JAPAN



#### **DENSITY OF BIOTECH COMPANIES**

SOURCE: \* US REPORT, \*\* OUR RESEARCH

| AREA      | NO. OF<br>COMPANIES | POPULATION<br>[MILLION] | NO.OF COS.<br>PER MILLION |
|-----------|---------------------|-------------------------|---------------------------|
| TOKYO**   | 722                 | 11.9                    | 60.7                      |
| JAPAN**   | 1593                | 125.6                   | 12.6                      |
| NSW**     | 119                 | 6.7                     | 17.8                      |
| AUSTRALIA | 437                 | 2