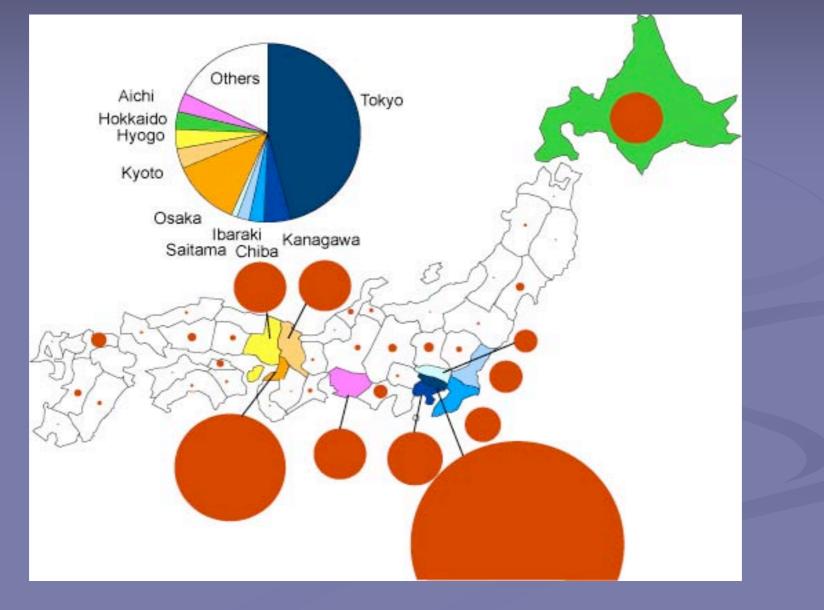

### LOCATION OF BIOTECH COMPANIES IN JAPAN

#### **DENSITY OF BIOTECH COMPANIES**

SOURCE: \* US REPORT, \*\* OUR RESEARCH

| AREA      | NO. OF<br>COMPANIES | POPULATION<br>[MILLION] | NO.OF COS.<br>PER MILLION |
|-----------|---------------------|-------------------------|---------------------------|
| TOKYO**   | 722                 | 11.9                    | 60.7                      |
| JAPAN**   | 1593                | 125.6                   | 12.6                      |
| NSW**     | 119                 | 6.7                     | 17.8                      |
| AUSTRALIA | 437                 | 20.0                    | 21.9                      |
| USA*      | 3200                | 279.0                   | 11.5                      |