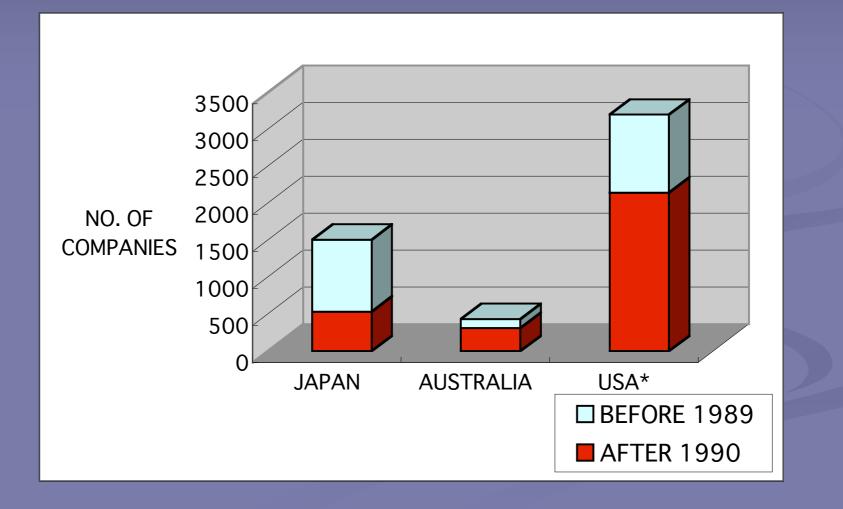

| 244   | 3,600  |
| ENVIRONMENT & RESOURCES | 3     | 600    |
| BIOTOOL                 | 140   | 3,100  |
| BIOINFORMATICS          | 29    | 2,200  |
| SERVICES & OTHERS       | 26    | 800    |
| TOTAL                   | 1,344 | 25,000 |

#### FOCUS 21 ECONOMY REVITALIZATION PROJECT

■ BIO - IT EQUIPMENT

■ GLYCOPROTEOMICS

PROTEOMICS

NANO - BIOTECHNOLOGY

#### DRIVERS AND STRUCTURE OF BIOTECH INDUSTRY IN JAPAN



## Q: HOW MANY BIOTECH START-UPS IN JAPAN ?

A. SMALL NUMBER (YOUR IMPRESSION)

B. < 100 (ERNST & YOUNG, 2002)

c. 387 (JBA, DEC.2003)

D. 600+ (OUR DATABASE, FEB.2004)

#### YEAR OF ESTABLISHMENT OF BIOTECH COMPANIES IN JAPAN & AUSTRALIA



#### COMPARISON OF NUMBER OF BIOTECH COMPANIES IN JAPAN & AUSTRALIA



### COMPARISON OF STRUCTURES OF BIOTECH INDUSTRY



## COMPARISON OF SECTORS OF START-UPS IN JAPAN & AUSTRALIA



### LOCATION OF BIOTECH COMPANIES IN JAPAN



#### **DENSITY OF BIOTECH COMPANIES**

SOURCE: \* US REPORT, \*\* OUR RESEARCH

| AREA      | NO. OF<br>COMPANIES | POPULATION<br>[MILLION] | NO.OF COS.<br>PER MILLION |
|-----------|---------------------|-------------------------|---------------------------|
| TOKYO**   | 722                 | 11.9                    | 60.7                      |
| JAPAN**   | 1593                | 125.6                   | 12.6                      |
| NSW**     | 119                 | 6.7                     | 17.8                      |
| AUSTRALIA | 437                 | 20.0                    | 21.9                      |
| USA*      | 3200                | 279.0                   | 11.5