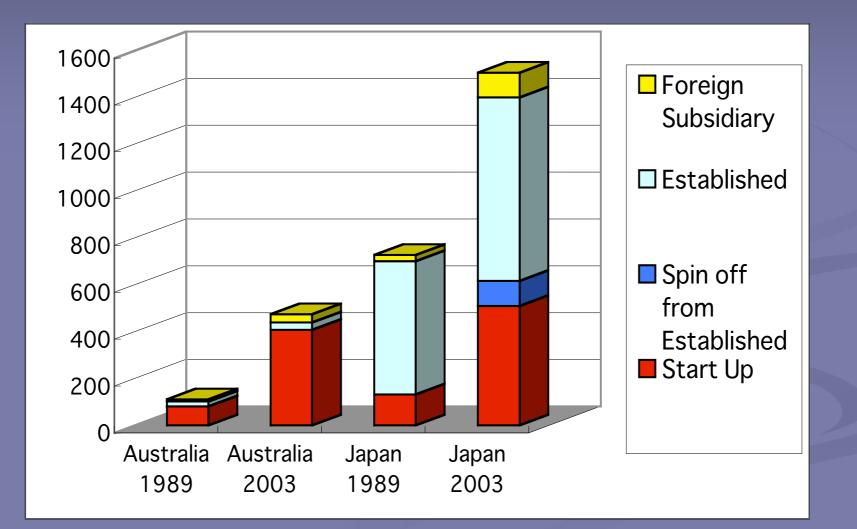

FOOD               | 367   | 6,300  |
| BIOPROCESS              | 244   | 3,600  |
| ENVIRONMENT & RESOURCES | 3     | 600    |
| BIOTOOL                 | 140   | 3,100  |
| BIOINFORMATICS          | 29    | 2,200  |
| SERVICES & OTHERS       | 26    | 800    |
| TOTAL                   | 1,344 | 25,000 |

#### FOCUS 21 ECONOMY REVITALIZATION PROJECT

■ BIO - IT EQUIPMENT

■ GLYCOPROTEOMICS

PROTEOMICS

NANO - BIOTECHNOLOGY

#### DRIVERS AND STRUCTURE OF BIOTECH INDUSTRY IN JAPAN



## Q: HOW MANY BIOTECH START-UPS IN JAPAN ?

A. SMALL NUMBER (YOUR IMPRESSION)

B. < 100 (ERNST & YOUNG, 2002)

c. 387 (JBA, DEC.2003)

D. 600+ (OUR DATABASE, FEB.2004)

#### YEAR OF ESTABLISHMENT OF BIOTECH COMPANIES IN JAPAN & AUSTRALIA



#### COMPARISON OF NUMBER OF BIOTECH COMPANIES IN JAPAN & AUSTRALIA



### COMPARISON OF STRUCTURES OF BIOTECH INDUSTRY



## COMPARISON OF SECTORS OF START-UPS IN JAPAN & AUSTRALIA



### LOCATION OF BIOTECH COMPANIES IN JAPAN



#### **DENSITY OF BIOTECH COMPANIES**

SOURCE: \* US REPORT, \*\* OUR RESEARCH

| AREA      | NO. OF<br>COMPANIES | POPULATION<br>[MILLION] | NO.OF COS.<br>PER MILLION |
|-----------|---------------------|-------------------------|---------------------------|
| TOKYO**   | 722                 | 11.9                    | 60.7                      |
| JAPAN**   | 1593                | 125.6                   | 12.6                      |
| NSW**     | 119                 | 6.7                     | 17.8                      |
| AUSTRALIA | 437                 | 20.0                    | 21.9                      |
| USA*      | 3200